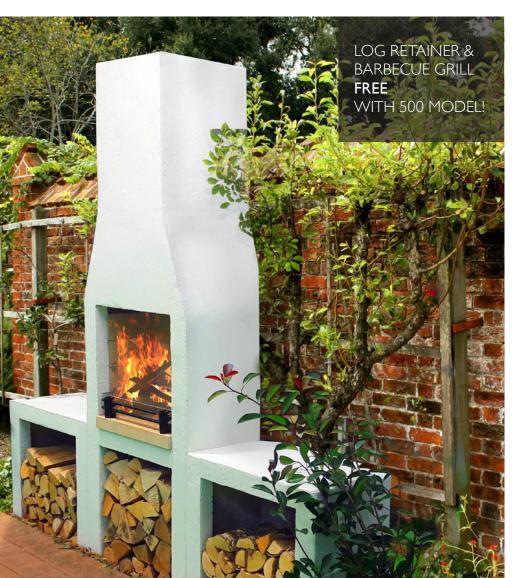

# The Schiedel Isokern Garden Fireplace is the ideal solution for outdoor living.

### This stunning focal point for any garden is available in 3 sizes and is delivered in a complete packaged solution.

The natural volcanic pumice (sourced from the Hekla Volcano in Iceland) gives this outdoor fireplace all the insulation needed to have a safe and spectacular centre-piece in any garden. The relatively small footprint also means that it can be placed against any wall, even in small gardens or yards, where space is at a premium.

#### 500 MODEL

Our most popular model as it can function in any size garden.

The 500 model comes with a FREE Log Retainer and a Grill to allow it to become a superb barbecue, as well as a stunning Garden Fireplace.