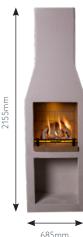

#### 500 MODEL

Our most popular model as it can function in any size garden.

The 500 model comes with a FREE Log Retainer and a Grill to allow it to become a superb barbecue, as well as a stunning Garden Fireplace.

Additional chimney blocks can be added to increase the height.

Opening 510mm w x 540mm h

Weight 460kg 1 Pallet Delivery Code 157611

RRP *£*749