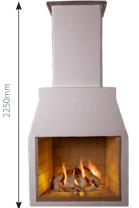

#### 950 MODEL

Easy to build and fully load bearing, like all the Garden Fireplaces. Our mid-range model is ideal for all garden sizes and can be freestanding, raised, or built against a wall.

Additional chimney blocks can be purchased to increase the height, as well as a log retainer and barbecue grill.

Opening 940mm w x 720mm h

Weight 950kg 2 Pallet Delivery Code 148250

RRP £1,215

1090mm