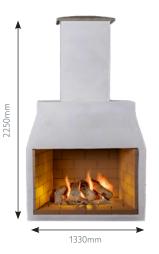

#### 1200 MODEL

Our largest Garden Fireplace is a spectacular addition to your garden.

A wide open fireplace built with volcanic pumice, makes this the envy of any garden lover.

Additional chimney blocks can be purchased to increase the height, as well as a log retainer and barbecue grill.

Opening 1180 w x 720mm h

Weight 1100kg 2 Pallet Delivery Code 148251

RRP £1,612