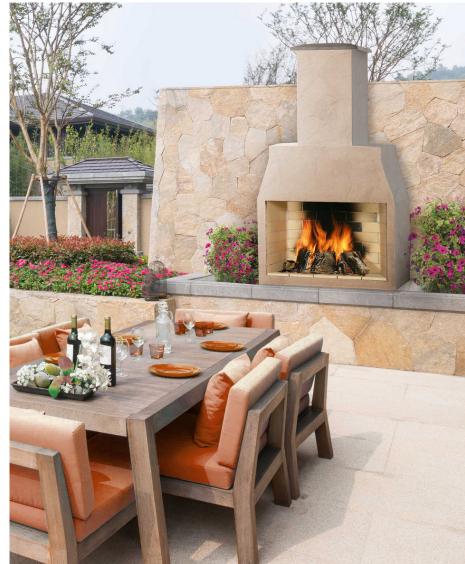

#### 1200 MODEL

Our largest Garden Fireplace is a spectacular addition to your garden.

A wide open fireplace built with volcanic pumice, makes this the envy of any garden lover.

Additional chimney blocks can be purchased to increase the height, as well as a log retainer and barbecue grill.

Opening 1180 w x 720mm h

Weight 1100kg 2 Pallet Delivery Code 148251

RRP £1,612