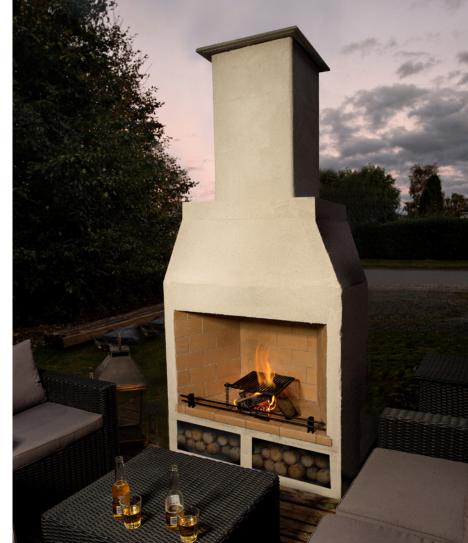

# The Schiedel Isokern Garden Fireplace is the ideal solution for outdoor living.

### This stunning focal point for any garden is available in 3 sizes and is delivered in a complete packaged solution.

The natural volcanic pumice (sourced from the Hekla Volcano in Iceland) gives this outdoor fireplace all the insulation needed to have a safe and spectacular centre-piece in any garden. The relatively small footprint also means that it can be placed against any wall, even in small gardens or yards, where space is at a premium.

#### 500 MODEL

Our most popular model as it can function in any size garden.

The 500 model comes with a FREE Log Retainer and a Grill to allow it to become a superb barbecue, as well as a stunning Garden Fireplace.